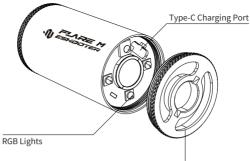

| Note: Do n | you press the color switching button [C] to switc<br>10 colors cycle through<br>ot look directly at the RGB lamp beads when sw | itching colors   |  |  |
|------------|--------------------------------------------------------------------------------------------------------------------------------|------------------|--|--|
| RGB Lights | Function Description                                                                                                           | on Display State |  |  |
| •          |                                                                                                                                | 4 PLANE M        |  |  |
| •          | Displays current color when mode is switched<br>to FLAME or TRACER with FLAME                                                  | 4 FLARE A        |  |  |
| •          |                                                                                                                                | 4 PLANE H        |  |  |
| •          |                                                                                                                                | 4 PLANE N        |  |  |
| ٠          |                                                                                                                                | 4 PLANE M        |  |  |
| ٠          |                                                                                                                                | 4 PLANE H        |  |  |
| ٠          |                                                                                                                                | Quantum N        |  |  |
| 0          |                                                                                                                                | 4 PLANE M        |  |  |
|            | Displays rainbow when mode is switched to FLAME or TRACER with FLAME                                                           | A FLARE H        |  |  |
|            | Displays 8 colors cycle when mode is switched<br>to FLAME or TRACER with FLAME                                                 | di managana      |  |  |

#### Charge

The Type-C charging port only supports DC 5V power supply ,Please use a regular mobile phone charger or power bank to charge ; When charging, the red light is always on. When fully charged, the green light is always on. It takes about 2 hours to fully charge.