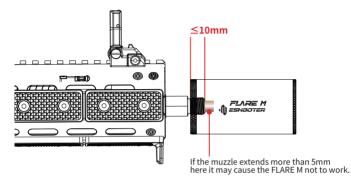

## Installation notes

Please make sure that the inner barrel of the gun does not exceed the barrel thread by 10mm, otherwise it will not work properly.

When installing the M11+ internal barrel pistol, you must use the M14- to M11+ adapter, and use the Allen wrench to tighten the adapter.