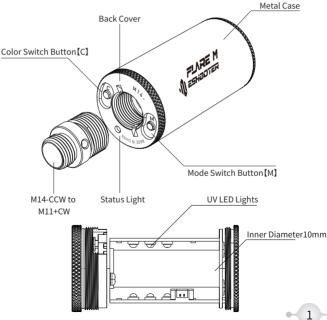

#### **Tracer Introduction:**

#### Front Cover

## Instructions

|              | Each time the mode switching button [M] is pressed, a function is switched, and the 4 modes are cycled in turn. |                   |            |  |
|--------------|-----------------------------------------------------------------------------------------------------------------|-------------------|------------|--|
| M14-         | Status light                                                                                                    | Mode              | Status     |  |
|              | •                                                                                                               | Flame             | NEWARTER E |  |
| ANIHO MI JOH | •                                                                                                               | Tracer with flame | A REMOVIEM |  |
|              | •                                                                                                               | Tracer            |            |  |
| Status light | Twinkle twice                                                                                                   | Turn OFF          |            |  |

| Note: Do n | you press the color switching button [C] to switc<br>10 colors cycle through<br>ot look directly at the RGB lamp beads when sw | itching colors   |  |  |
|------------|--------------------------------------------------------------------------------------------------------------------------------|------------------|--|--|
| RGB Lights | Function Description                                                                                                           | on Display State |  |  |
| •          |                                                                                                                                | 4 PLANE M        |  |  |
| •          | Displays current color when mode is switched<br>to FLAME or TRACER with FLAME                                                  | 4 FLARE A        |  |  |
| •          |                                                                                                                                | 4 PLANE H        |  |  |
| •          |                                                                                                                                | 4 PLANE N        |  |  |
| ٠          |                                                                                                                                | 4 PLANE M        |  |  |
| ٠          |                                                                                                                                | 4 PLANE H        |  |  |
| ٠          |                                                                                                                                | Quantum N        |  |  |
| 0          |                                                                                                                                | 4 PLANE M        |  |  |
|            | Displays rainbow when mode is switched to FLAME or TRACER with FLAME                                                           | A FLARE H        |  |  |
|            | Displays 8 colors cycle when mode is switched<br>to FLAME or TRACER with FLAME                                                 | di managana      |  |  |